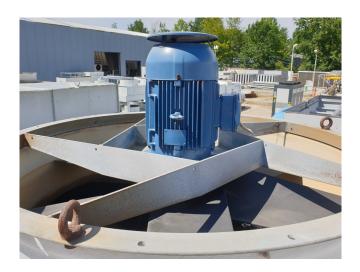

#### Used Polacel CMC4-DM-60-D/3

Used Polacel CMC4-DM-60-D/3 cooling tower. 1 WEG fan 50 Hz - 3,0 kW - 750 RPM. Capacity based on water inlet temperature 31°C and water outlet temperature 26°C with a wet bulb temperature of 20°C. \*All components of this used condensor will be tested on adequate functionality, leak free condition (electro engines), condensing block, bearings. Choosing HOSBV means buying with warranty. We perform an industrial cleaning. on demand, we can arrange your shipment.