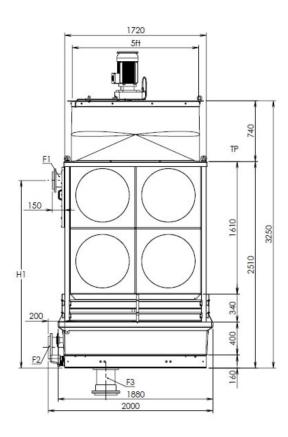

### **Specifications**

| Brand           | Polacel           |
|-----------------|-------------------|
| Туре            | CMC4-DM-60-D/3    |
| Product type    | Cooling Tower     |
| kW              | 292               |
| Number of Fans  | 1                 |
| RPM of the Fans | 720               |
| Refrigerant     | Water             |
| diameter fans Ø | 1219 mm           |
| Sizes           | 1870x1870x3400 mm |
|                 | (LxWxH)           |
| Weight          | 600 kg            |
|                 |                   |