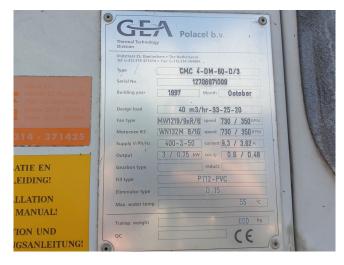

### **Specifications**

| Brand           | Polacel           |
|-----------------|-------------------|
| Туре            | CMC4-DM-60-D/3    |
| Product type    | Cooling Tower     |
| kW              | 292               |
| Number of Fans  | 1                 |
| RPM of the Fans | 720               |
| Refrigerant     | Water             |
| diameter fans Ø | 1219 mm           |
| Sizes           | 1870x1870x3400 mm |
|                 | (LxWxH)           |
| Weight          | 600 kg            |
|                 |                   |

#### Used Polacel CMC4-DM-60-D/3

Used Polacel CMC4-DM-60-D/3 cooling tower. 1 WEG fan 50 Hz - 3,0 kW - 750 RPM. Capacity based on water inlet temperature 31°C and water outlet temperature 26°C with a wet bulb temperature of 20°C. \*All components of this used condensor will be tested on adequate functionality, leak free condition (electro engines), condensing block, bearings. Choosing HOSBV means buying with warranty. We perform an industrial cleaning. on demand, we can arrange your shipment.