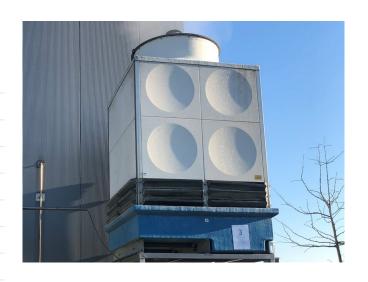

#### Used Polacel CMC4-DM-60-D/3

Used Polacel CMC4-DM-60-D/3 cooling tower. 1 WEG fan 50 Hz - 3,0 kW - 750 RPM. Capacity based on water inlet temperature 31°C and water outlet temperature 26°C with a wet bulb temperature of 20°C. \*All components of this used condensor will be tested on adequate functionality, leak free condition (electro engines), condensing block, bearings. Choosing HOSBV means buying with warranty. We perform an industrial cleaning. on demand, we can arrange your shipment.