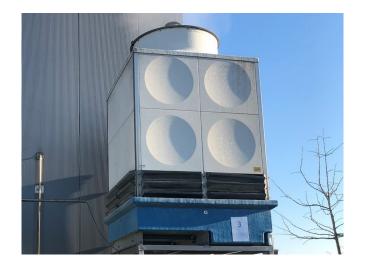

#### Used Polacel CMC4-DM-60-D/3

Used Polacel CMC4-DM-60-D/3 cooling tower. 1 WEG fan 50 Hz - 3,0 kW - 750 RPM. Capacity based on water inlet temperature 31°C and water outlet temperature 26°C with a wet bulb temperature of 20°C. \*All components of this used condensor will be tested on adequate functionality, leak free condition (electro engines), condensing block, bearings. Choosing HOSBV means buying with warranty. We perform an industrial cleaning. on demand, we can arrange your shipment.